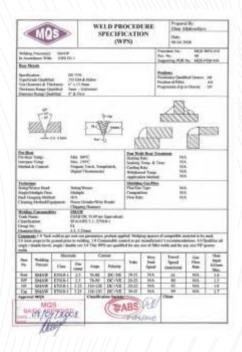

## **Industrial Services**

Client: STP MMC

Services provided:

Supervision of conducting tests (May, 2019 -August, 2019)

Supervision of testing of cables, Pressure Tanks, Welder Qualification

Ferrite Test (Ferrite scope) (November, 2019)

EN 1090-2 EXC3, EN 3834, EN ISO 14731 (November, 2018 –3 years)

Welding engineer (July 2018 December 2019)

Cable Type Approval Certificate (December 2018 – January 2019)

|                                 | FERRIT TORKIBIN TOYINI HEBABATI FERRITE EXAMINATION REPORT |                     |                                                 | Seroid WI/Doc No. |                   | CES-TR-F-131 |
|---------------------------------|------------------------------------------------------------|---------------------|-------------------------------------------------|-------------------|-------------------|--------------|
| Committee to the                |                                                            |                     |                                                 | Rev Mt/Rev No.    |                   | co           |
| week complete                   | TO LINEXAND                                                | Sec. Sec.           | Control Control                                 | Soh MI/Peg        | e No.             | 1            |
| Hügteri                         |                                                            | STP                 | Henshet W                                       |                   |                   |              |
| Chirt                           |                                                            |                     | Report No.:                                     |                   | CES-TUV-NA-FT-00  |              |
| Project                         | N.A                                                        |                     | TSF NO                                          |                   | N/A               |              |
| Histor Mr.                      | N/A                                                        |                     | Beneg terist                                    |                   |                   |              |
| Sistem NV                       | N/A                                                        |                     | Test clate<br>Settledia additrolg avaidanting   |                   | 69.11.3019        |              |
| System No.<br>Alt sistem NO     | N/A                                                        |                     | Equipment used                                  |                   | 7MF36             |              |
| Subsystem No.                   | N/A                                                        |                     | Avadanisq kalibrasiyası<br>Equipment salbration |                   | 15.04.3019        |              |
| Qubul haddi<br>Acceptativ linit | APL RP 582                                                 |                     | Colorador Colorado                              | mon               |                   |              |
| Clargi NV                       |                                                            |                     |                                                 | Qubuladiy         |                   |              |
| December 180.                   |                                                            |                     | Ferrit FN<br>Perrite PN                         | Acceptance        |                   | Quycliar /   |
| 34-V-50)                        | 10000000                                                   | PHINETH             |                                                 | He/Yes/No         | Remarks           |              |
| 34-V-507                        | A-01                                                       | 7.6/7.2/7.7/7.5/7.6 |                                                 | YES               |                   |              |
| 34/4/507                        | 9-01                                                       | 66/64/59/74/63      |                                                 | YES               |                   |              |
| 34-V-507                        | 8-02                                                       | 7.3/6.8/7.5/7.6/7.3 |                                                 | YES               |                   |              |
| 34-4-527                        | 9                                                          | 7.1/7.2/6.6/6.5/6.6 |                                                 | YES               |                   |              |
|                                 | 14                                                         | 6.4/7.6/6.4/6.3/7.7 |                                                 | Yes.              |                   | _            |
| 24-9-507                        | 6,                                                         | 5.5/7.5/6.0/7.4/5.7 |                                                 | Yes               |                   |              |
| 34-1/-5007                      | MP                                                         | 4.7/6.2/7.0/7.3/6.8 |                                                 | YES               |                   |              |
| 34-V-607                        | 18                                                         | 7.5/7.5/7.2/6.3/7.0 |                                                 | YES               | 1                 |              |
| 34-V-507                        | PD                                                         | 7.7/7.1/7.4/6.8/6.9 |                                                 | YES               | _                 |              |
| 34-V-507                        | BF.                                                        | 5.8/7.8/6.2/7.3/7.5 |                                                 | YES               | +                 |              |
| 34-V-507                        | Œ                                                          | 1.0/7.1/7.0/7.4/7.2 |                                                 | VES               | -                 | _            |
| 34-V-907                        | 0.1                                                        | 73/72/74/63/72      |                                                 | YES               |                   |              |
| 39-V-507                        | W3                                                         | 7.4/5.3/7.2/7.2/7.2 |                                                 | YES               | -                 |              |
| 34-1-517                        | Wi                                                         | 75/7.4/6.9/7.0/7.8  |                                                 | Yes               | +                 | _            |
| 34-V-507                        | W2.                                                        | 7.2/6.0/7.4/7.3/7.0 |                                                 | YES               |                   |              |
| 34-4-507                        | SCI                                                        | \$453/44/41/51      |                                                 | YES               |                   | _            |
| 34-V-507<br>Onydlar / Remarks:  | 802                                                        | 5.7/5.2/6.0/5.2/5.0 |                                                 | YES               |                   |              |
|                                 | COUNTY!                                                    | CAST VICE           | 37.00                                           |                   | -                 | _            |
| Feedigladi /<br>Aptifec by      | Icra etel ces<br>Performed by CES<br>A Yanarraphia         |                     | Podrato / Contra                                | Ow.               | r Mighari / Clent |              |
| Mi, seyed /<br>litts, surranse  |                                                            |                     |                                                 |                   |                   |              |
| Audito / Postion                | Perfeculture                                               | To the              | MAZERO                                          | 13                | _                 |              |
| mea / Signature -               | 12                                                         | 7                   | TUV                                             | E C               | _                 |              |
| Dartie / Date                   | 1292.6                                                     | OC /                | 4 1 104                                         | 6/                |                   |              |