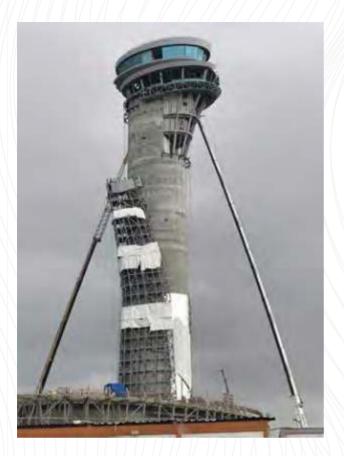

## ISTANBUL AIRPORT

ISTANBUL AIRPORT
CONTRACTING AUTHORITY: IGA, MNG

Project Name: ISTANBUL AIRPORT PROJECT

#### SCOPE OF THE PROJECT:

MECHANICAL, PIPING, INSULATION AND SCAFFOLDING WORKS FOR ATCT AIR CONTROL UNIT, TERMINAL BUILDING, FIREFIGHTING BUILDING AND FLB SYSTEMS

PROJECT IMPLEMENTATION PERIOD: 2016-2018