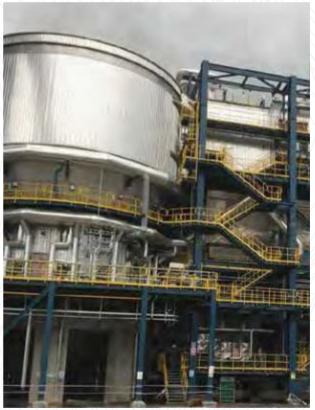

# SOCAR/ALÍAĞA STAR REFINERY

#### SOCAR/ALIAĞA STAR REFINERY

CONTRACTING AUTHORITY: TSGI (TECHNICAS REUNIDAS, SAIPEN, SG, ITOCHU)

SCOPE OF THE PROJECT:

MECHANICAL, PIPING, INSULATION AND SCAFFOLDING WORKS FOR DIESEL HYDROTREATING UNIT AND HYDROCRACKER UNIT Project Name: STAR REFINERY PROJECT IMPLEMENTATION PERIOD: 2017-2019