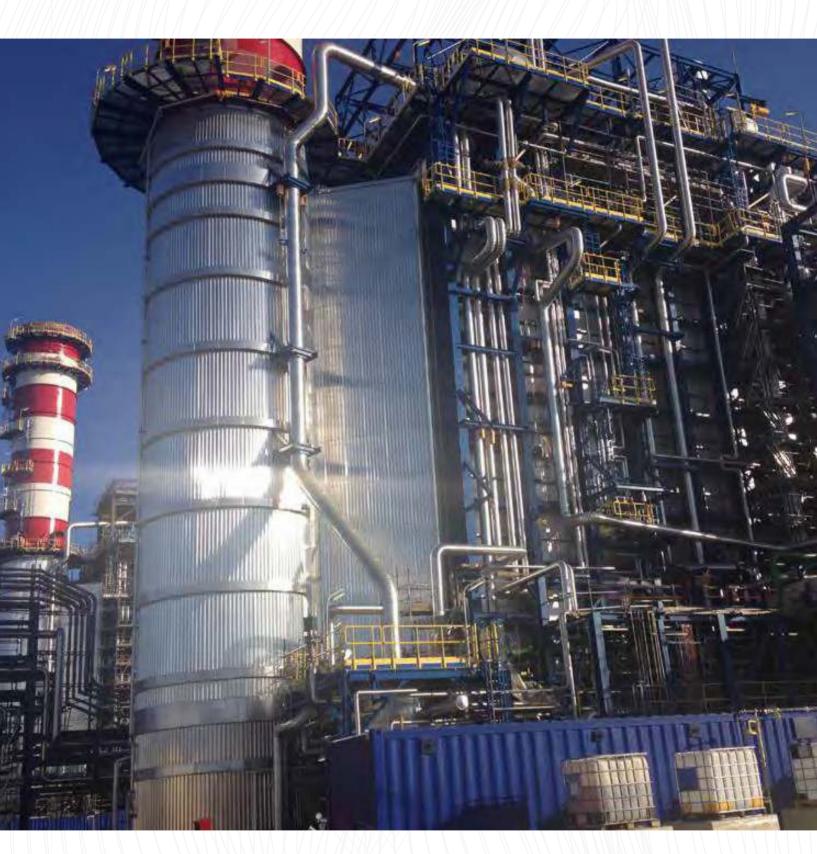

# SOCAR/ALÍAĞA STAR REFINERY

#### SOCAR/ALIAĞA STAR REFINERY

CONTRACTING AUTHORITY: TSGI (TECHNICAS REUNIDAS, SAIPEN, SG, ITOCHU)

SCOPE OF THE PROJECT:

MECHANICAL, PIPING, INSULATION AND SCAFFOLDING WORKS FOR DIESEL HYDROTREATING UNIT AND HYDROCRACKER UNIT Project Name: STAR REFINERY PROJECT IMPLEMENTATION PERIOD: 2017-2019