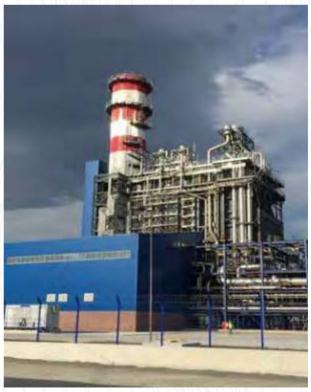

## **OMV GAS - SAMSUN**

OMV GAS - SAMSUN CONTRACTING AUTHORITY: OMV AUSTRIA, METKA

Project Name: AKÇAY 770 MW CCPP SCOPE OF THE PROJECT:
MECHANICAL, PIPING,
INSULATION AND SCAFFOLDING
WORKS FOR COMBINED CYCLE

**POWER PLANT** 

PROJECT IMPLEMENTATION PERIOD: 2014-2016