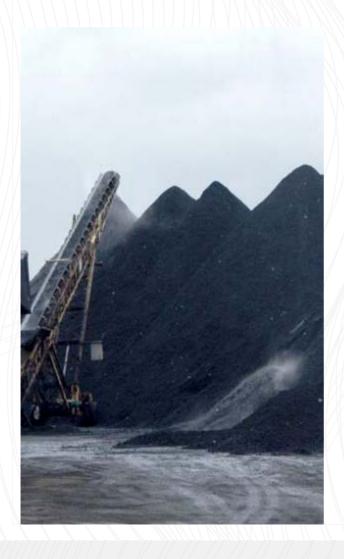

## **Logistics and Transportation**

**Client: SOCAR Turkey** 

Main Contractor: STAR Refinery, ALIAGHA PORT, Turkey

Service provided:

Logistics/StorageservicesforPetCokeandSulfur (monthly 95000 mt)

Project Start Date: 2023-2024

Project Delivery date:

Ongoing contract in cooperation with LIMOSA Trading and Logistics A.S.