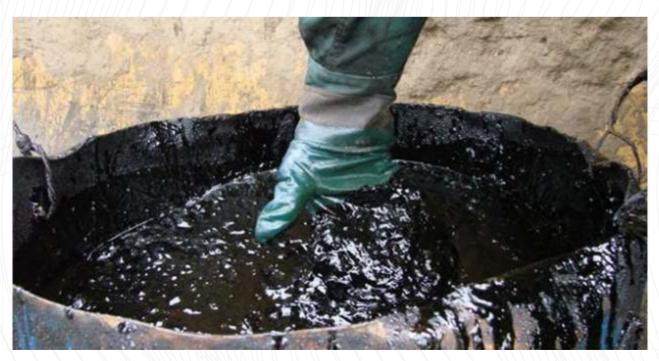

Client:ALTURA Georgia (100% own investment project)

Main Contractor:

Altura Georgia and Batumi Oil Terminal LLC (KazTransOilcompany ownership)

Service provided:

Deployment of oil sludge products recycling factory

Project Start Date: 2024

Project Delivery date:

Ongoing project Annual recycling capacity: up to 35000 MT sludge