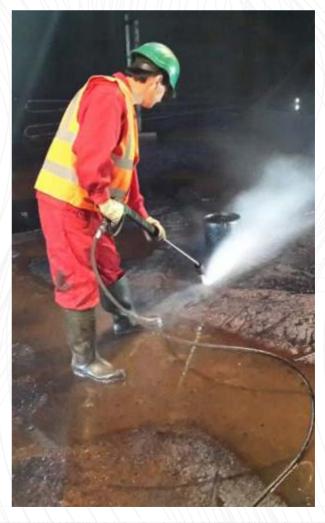

### **GAS Station tanks Cleaning**

Client: SOCAR Georgia

Main Contractor: SOCAR GEORGIA

Service provided:

**GAS Stations Cleaning** 

Project Start Date: 2017

Project Delivery date:

Accomplished Number of delivered stations:

126 gas stations (min 4 tanks per each station)

**Client: SOCAR** 

Main Contractor: NARIMAN NEFT

Service provided:

TanlFarms Cleaning and Maintenance

Project Start Date: 2018

**Project Delivery date:** 

Accomplished Number of delivered tank storages: 8

Client: SOCAR

**Main Contractor: AZNEFT** 

Service provided:

Tank Farms Cleaning and Maintenance

Project Start Date: 2019

Project Delivery date:

Accomplished Number of delivered tank storages: 4

Service provided:

Tank Storages Cleaning and Maintenance

Project Start Date: 2024

**Project Delivery date:** 

Ongoing project Number of delivered tank storages:

140 tanks (with capacity of 850 000 MT of OIL products)