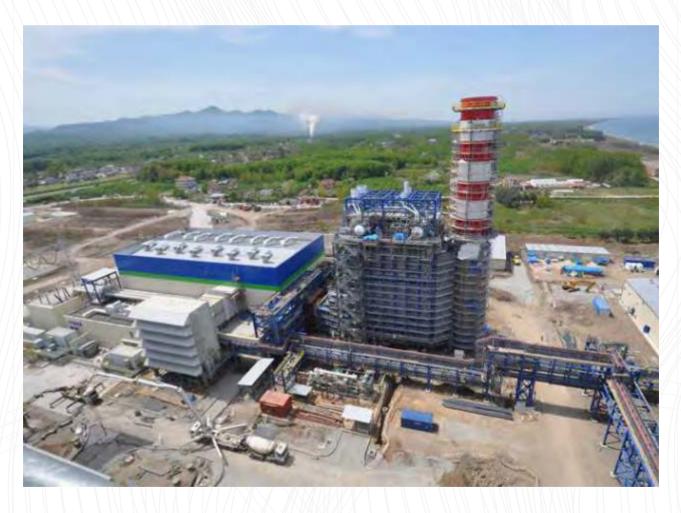

# SOCAR/ALÍAĞA STAR REFINERY

#### SOCAR/ALIAĞA STAR REFINERY

CONTRACTING AUTHORITY: TSGI (TECHNICAS REUNIDAS, SAIPEN, SG, ITOCHU)

SCOPE OF THE PROJECT:

MECHANICAL, PIPING, INSULATION AND SCAFFOLDING WORKS FOR DIESEL HYDROTREATING UNIT AND HYDROCRACKER UNIT Project Name: STAR REFINERY PROJECT IMPLEMENTATION PERIOD: 2017-2019