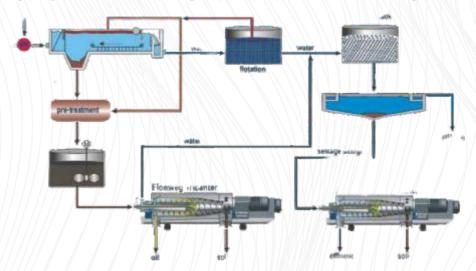

Client:ALTURA Georgia (100% own investment project)

Main Contractor:

Altura Georgia and Batumi Oil Terminal LLC (KazTransOilcompany ownership)

Service provided:

Deployment of oil sludge products recycling factory

Project Start Date: 2024

Project Delivery date:

Ongoing project Annual recycling capacity: up to 35000 MT sludge