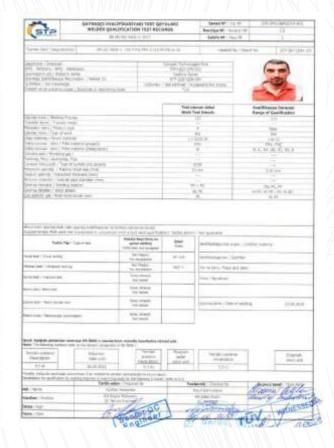

## **Industrial Services**

Client: STP MMC

Services provided:

Supervision of conducting tests (May, 2019 -August, 2019)

Supervision of testing of cables, Pressure Tanks, Welder Qualification

Ferrite Test (Ferrite scope) (November, 2019)

EN 1090-2 EXC3, EN 3834, EN ISO 14731 (November, 2018 –3 years)

Welding engineer (July 2018 December 2019)

Cable Type Approval Certificate (December 2018 – January 2019)

|                                 | FERRIT TORKIBIN TOYINI HEBABATI FERRITE EXAMINATION REPORT |                     |                                                 | Seroid WI/Doc No. |                   | CES-TR-F-131 |
|---------------------------------|------------------------------------------------------------|---------------------|-------------------------------------------------|-------------------|-------------------|--------------|
| Committee to the                |                                                            |                     |                                                 | Rev Mt/Rev No.    |                   | co           |
| week complete                   | TO LINEXAND                                                | Sec. Sec.           | Control Control                                 | Soh MI/Peg        | e No.             | 1            |
| Hügteri                         |                                                            | STP                 | Henshet W                                       |                   |                   |              |
| Chirt                           |                                                            |                     | Report No.:                                     |                   | CES-TUV-NA-FT-00  |              |
| Project                         | N.A                                                        |                     | TSF NO                                          |                   | N/A               |              |
| Histor Mr.                      | N/A                                                        |                     | Beneg terist                                    |                   |                   |              |
| Sistem NV                       | N/A                                                        |                     | Test clate<br>Settledia additrolg avaidanting   |                   | 69.11.3019        |              |
| System No.<br>Alt sistem NO     | N/A                                                        |                     | Equipment used                                  |                   | 7MF36             |              |
| Subsystem No.                   | N/A                                                        |                     | Avadanisq kalibrasiyası<br>Equipment salbration |                   | 15.04.3019        |              |
| Qubul haddi<br>Acceptativ linit | APL RP 582                                                 |                     | Colorador Colorado                              | mon               |                   |              |
| Clargi NV                       |                                                            |                     |                                                 | Qubuladiy         |                   |              |
| December 180.                   |                                                            |                     | Ferrit FN<br>Perrite PN                         | Acceptance        |                   | Quycliar /   |
| 34-V-50)                        | 10000000                                                   | PHINETH             |                                                 | He/Yes/No         | Remarks           |              |
| 34-V-507                        | A-01                                                       | 7.6/7.2/7.7/7.5/7.6 |                                                 | YES               |                   |              |
| 34/4/507                        | 9-01                                                       | 66/64/59/74/63      |                                                 | YES               |                   |              |
| 34-V-507                        | 8-02                                                       | 7.3/6.8/7.5/7.6/7.3 |                                                 | YES               |                   |              |
| 34-4-527                        | 9                                                          | 7.1/7.2/6.6/6.5/6.6 |                                                 | YES               |                   |              |
|                                 | 14                                                         | 6.4/7.6/6.4/6.3/7.7 |                                                 | Yes.              |                   | _            |
| 24-9-507                        | 6,                                                         | 5.5/7.5/6.0/7.4/5.7 |                                                 | Yes               |                   |              |
| 34-1/-5007                      | MP                                                         | 4.7/6.2/7.0/7.3/6.8 |                                                 | YES               |                   |              |
| 34-V-607                        | 18                                                         | 7.5/7.5/7.2/6.3/7.0 |                                                 | YES               | 1                 |              |
| 34-V-507                        | PD                                                         | 7.7/7.1/7.4/6.8/6.9 |                                                 | YES               | _                 |              |
| 34-V-507                        | BF.                                                        | 5.8/7.8/6.2/7.3/7.5 |                                                 | YES               | +                 |              |
| 34-V-507                        | Œ                                                          | 1.0/7.1/7.0/7.4/7.2 |                                                 | VES               | -                 | _            |
| 34-V-907                        | 0.1                                                        | 73/72/74/63/72      |                                                 | YES               |                   |              |
| 39-V-507                        | W3                                                         | 7.4/5.3/7.2/7.2/7.2 |                                                 | YES               | -                 |              |
| 34-1-517                        | Wi                                                         | 75/7.4/6.9/7.0/7.8  |                                                 | Yes               | +                 | _            |
| 34-V-507                        | W2.                                                        | 7.2/6.0/7.4/7.3/7.0 |                                                 | YES               |                   |              |
| 34-4-507                        | SCI                                                        | \$453/44/41/51      |                                                 | YES               |                   | _            |
| 34-V-507<br>Onydlar / Remarks:  | 802                                                        | 5.7/5.2/6.0/5.2/5.0 |                                                 | YES               |                   |              |
|                                 | COUNTY!                                                    | CAST VICE           | 37.00                                           |                   | -                 | _            |
| Feedigladi /<br>Aptifec by      | Icra etel ces<br>Performed by CES<br>A Yanarraphia         |                     | Podrato / Contra                                | Ow.               | r Mighari / Clent |              |
| Mi, seyed /<br>litts, surranse  |                                                            |                     |                                                 |                   |                   |              |
| Audito / Postion                | Perfeculture                                               | To the              | MAZERO                                          | 13                | _                 |              |
| mea / Signature -               | 12                                                         | 7                   | TUV                                             | E C               | _                 |              |
| Dartie / Date                   | 1292.6                                                     | OC /                | 4 1 104                                         | 6/                |                   |              |