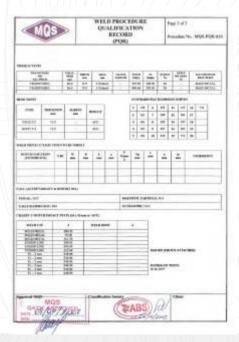

## **Industrial Services**

Client: STP MMC

Services provided:

Supervision of conducting tests (May, 2019 -August, 2019)

Supervision of testing of cables, Pressure Tanks, Welder Qualification

Ferrite Test (Ferrite scope) (November, 2019)

EN 1090-2 EXC3, EN 3834, EN ISO 14731 (November, 2018 –3 years)

Welding engineer (July 2018 December 2019)

Cable Type Approval Certificate (December 2018 – January 2019)

|                                 | FERRIT TORKIBIN TOYINI HEBABATI FERRITE EXAMINATION REPORT |                     |                                                 | Seroid WI/Doc No. |                   | CES-TR-F-131 |
|---------------------------------|------------------------------------------------------------|---------------------|-------------------------------------------------|-------------------|-------------------|--------------|
| Committee to the                |                                                            |                     |                                                 | Rev Mt/Rev No.    |                   | co           |
| week complete                   | TO LINEXAND                                                | Sec. Sec.           | Control Control                                 | Soh MI/Peg        | e No.             | 1            |
| Hügteri                         |                                                            | STP                 | Henshet W                                       |                   |                   |              |
| Chirt                           |                                                            |                     | Report No.:                                     |                   | CES-TUV-NA-FT-00  |              |
| Project                         | N.A                                                        |                     | TSF NO                                          |                   | N/A               |              |
| Histor Mr.                      | N/A                                                        |                     | Beneg terist                                    |                   |                   |              |
| Sistem NV                       | N/A                                                        |                     | Test clate<br>Settledia additrolg avaidanting   |                   | 69.11.3019        |              |
| System No.<br>Alt sistem NO     | N/A                                                        |                     | Equipment used                                  |                   | 7MF36             |              |
| Subsystem No.                   | N/A                                                        |                     | Avadanisq kalibrasiyası<br>Equipment salbration |                   | 15.04.3019        |              |
| Qubul haddi<br>Acceptativ linit | APL RP 582                                                 |                     | Colorador Colorado                              | mon               |                   |              |
| Clargi NV                       |                                                            |                     |                                                 | Qubuladiy         |                   |              |
| December 180.                   |                                                            |                     | Ferrit FN<br>Perrite PN                         | Acceptance        |                   | Quycliar /   |
| 34-V-50)                        | 10000000                                                   | PHINETH             |                                                 | He/Yes/No         | Remarks           |              |
| 34-V-507                        | A-01                                                       | 7.6/7.2/7.7/7.5/7.6 |                                                 | YES               |                   |              |
| 34/4/507                        | 9-01                                                       | 66/64/59/74/63      |                                                 | YES               |                   |              |
| 34-V-507                        | 8-02                                                       | 7.3/6.8/7.5/7.6/7.3 |                                                 | YES               |                   |              |
| 34-4-527                        | 9                                                          | 7.1/7.2/6.6/6.5/6.6 |                                                 | YES               |                   |              |
|                                 | 14                                                         | 6.4/7.6/6.4/6.3/7.7 |                                                 | Yes.              |                   | _            |
| 24-9-507                        | 6,                                                         | 5.5/7.5/6.0/7.4/5.7 |                                                 | Yes               |                   |              |
| 34-1/-5007                      | MP                                                         | 4.7/6.2/7.0/7.3/6.8 |                                                 | YES               |                   |              |
| 34-V-607                        | 18                                                         | 7.5/7.5/7.2/6.3/7.0 |                                                 | YES               | 1                 |              |
| 34-V-507                        | PD                                                         | 7.7/7.1/7.4/6.8/6.9 |                                                 | YES               | _                 |              |
| 34-V-507                        | BF.                                                        | 5.8/7.8/6.2/7.3/7.5 |                                                 | YES               | +                 |              |
| 34-V-507                        | Œ                                                          | 1.0/7.1/7.0/7.4/7.2 |                                                 | VES               | -                 | _            |
| 34-V-907                        | 0.1                                                        | 73/72/74/63/72      |                                                 | YES               |                   |              |
| 39-V-507                        | W3                                                         | 7.4/5.3/7.2/7.2/7.2 |                                                 | YES               | -                 |              |
| 34-1-517                        | Wi                                                         | 75/7.4/6.9/7.0/7.8  |                                                 | Yes               | +                 | _            |
| 34-V-507                        | W2.                                                        | 7.2/6.0/7.4/7.3/7.0 |                                                 | YES               |                   |              |
| 34-4-507                        | SCI                                                        | \$453/44/41/51      |                                                 | YES               |                   | _            |
| 34-V-507<br>Onydlar / Remarks:  | 802                                                        | 5.7/5.2/6.0/5.2/5.0 |                                                 | YES               |                   |              |
|                                 | COUNTY!                                                    | CAST VICE           | 37.00                                           |                   | -                 | _            |
| Feedigladi /<br>Aptifec by      | Icra etel ces<br>Performed by CES<br>A Yanarraphia         |                     | Podrato / Contra                                | Ow.               | r Mighari / Clent |              |
| Mi, seyed /<br>litts, surranse  |                                                            |                     |                                                 |                   |                   |              |
| Audito / Postion                | Perfeculture                                               | To the              | MAZERO                                          | 13                | _                 |              |
| mea / Signature -               | 12                                                         | 7                   | TUV                                             | E C               | _                 |              |
| Dartie / Date                   | 1292.6                                                     | OC /                | 4 1 104                                         | 6/                |                   |              |