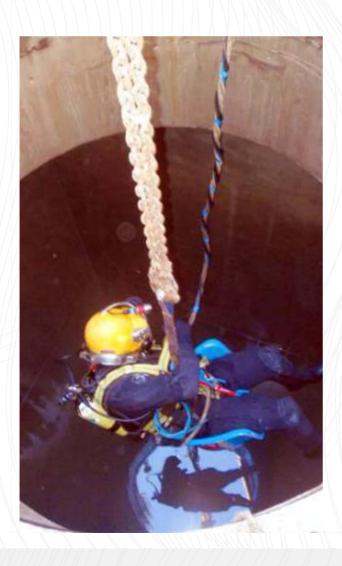

### **GAS Station tanks Cleaning**

Client: SOCAR Georgia

Main Contractor: SOCAR GEORGIA

Service provided:

**GAS Stations Cleaning** 

Project Start Date: 2017

Project Delivery date:

Accomplished Number of delivered stations:

126 gas stations (min 4 tanks per each station)

**Client: SOCAR** 

Main Contractor: NARIMAN NEFT

Service provided:

TanlFarms Cleaning and Maintenance

Project Start Date: 2018

**Project Delivery date:** 

Accomplished Number of delivered tank storages: 8