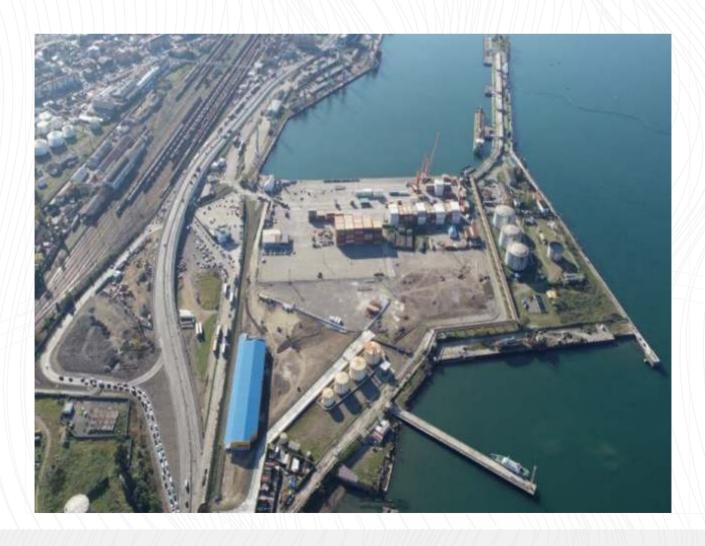

## **Logistics and Transportation**

**Client: SOCAR Turkey** 

Main Contractor: STAR Refinery, ALIAGHA PORT, Turkey

Service provided:

Logistics/StorageservicesforPetCokeandSulfur (monthly 95000 mt)

Project Start Date: 2023-2024

Project Delivery date:

Ongoing contract in cooperation with LIMOSA Trading and Logistics A.S.