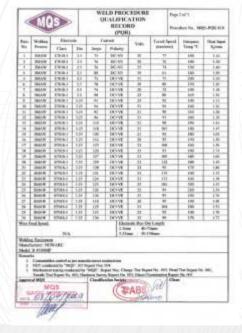

## **Industrial Services**

Client: STP MMC

Services provided:

Supervision of conducting tests (May, 2019 -August, 2019)

Supervision of testing of cables, Pressure Tanks, Welder Qualification

Ferrite Test (Ferrite scope) (November, 2019)

EN 1090-2 EXC3, EN 3834, EN ISO 14731 (November, 2018 –3 years)

Welding engineer (July 2018 December 2019)

Cable Type Approval Certificate (December 2018 – January 2019)

|                                 | FERRIT TORKIBIN TOYINI HEBABATI FERRITE EXAMINATION REPORT |                     |                                                 | Seroid WI/Doc No. |                   | CES-TR-F-131 |
|---------------------------------|------------------------------------------------------------|---------------------|-------------------------------------------------|-------------------|-------------------|--------------|
| Committee to the                |                                                            |                     |                                                 | Rev Mt/Rev No.    |                   | co           |
| week complete                   | TO LINEXAND                                                | Sec. Sec.           | Control Control                                 | Soh MI/Peg        | e No.             | 1            |
| Hügteri                         |                                                            | STP                 | Henshet W                                       |                   |                   |              |
| Chirt                           |                                                            |                     | Report No.:                                     |                   | CES-TUV-NA-FT-00  |              |
| Project                         | N.A                                                        |                     | TSF NO                                          |                   | N/A               |              |
| Histor Mr.                      | N/A                                                        |                     | Beneg terist                                    |                   |                   |              |
| Sistem NV                       | N/A                                                        |                     | Test clate<br>Settledia additrolg avaidanting   |                   | 69.11.3019        |              |
| System No.<br>Alt sistem NO     | N/A                                                        |                     | Equipment used                                  |                   | 7MF36             |              |
| Subsystem No.                   | N/A                                                        |                     | Avadanisq kalibrasiyası<br>Equipment salbration |                   | 15.04.3019        |              |
| Qubul haddi<br>Acceptativ linit | APL RP 582                                                 |                     | Colorador Colorado                              | mon               |                   |              |
| Clargi NV                       |                                                            |                     |                                                 | Qubuladiy         |                   |              |
| December 180.                   |                                                            |                     | Ferrit FN<br>Perrite PN                         | Acceptance        |                   | Quycliar /   |
| 34-V-50)                        | 10000000                                                   | PHINETH             |                                                 | He/Yes/No         | Remarks           |              |
| 34-V-507                        | A-01                                                       | 7.6/7.2/7.7/7.5/7.6 |                                                 | YES               |                   |              |
| 34/4/507                        | 9-01                                                       | 66/64/59/74/63      |                                                 | YES               |                   |              |
| 34-V-507                        | 8-02                                                       | 7.3/6.8/7.5/7.6/7.3 |                                                 | YES               |                   |              |
| 34-4-527                        | 9                                                          | 7.1/7.2/6.6/6.5/6.6 |                                                 | YES               |                   |              |
|                                 | 14                                                         | 6.4/7.6/6.4/6.3/7.7 |                                                 | Yes.              |                   | _            |
| 24-9-507                        | 6,                                                         | 5.5/7.5/6.0/7.4/5.7 |                                                 | Yes               |                   |              |
| 34-1/-5007                      | MP                                                         | 4.7/6.2/7.0/7.3/6.8 |                                                 | YES               |                   |              |
| 34-V-607                        | 18                                                         | 7.5/7.5/7.2/6.3/7.0 |                                                 | YES               | 1                 |              |
| 34-V-507                        | PD                                                         | 7.7/7.1/7.4/6.8/6.9 |                                                 | YES               | _                 |              |
| 34-V-507                        | BF.                                                        | 5.8/7.8/6.2/7.3/7.5 |                                                 | YES               | +                 |              |
| 34-V-507                        | Œ                                                          | 1.0/7.1/7.0/7.4/7.2 |                                                 | VES               | -                 | _            |
| 34-V-907                        | 0.1                                                        | 73/72/74/63/72      |                                                 | YES               |                   |              |
| 39-V-507                        | W3                                                         | 7.4/5.3/7.2/7.2/7.2 |                                                 | YES               | -                 |              |
| 34-1-517                        | Wi                                                         | 75/7.4/6.9/7.0/7.8  |                                                 | Yes               | +                 | _            |
| 34-V-507                        | W2.                                                        | 7.2/6.0/7.4/7.3/7.0 |                                                 | YES               |                   |              |
| 34-4-507                        | SCI                                                        | \$453/44/41/51      |                                                 | YES               |                   | _            |
| 34-V-507<br>Onydlar / Remarks:  | 802                                                        | 5.7/5.2/6.0/5.2/5.0 |                                                 | YES               |                   |              |
|                                 | COUNTY!                                                    | CAST VICE           | 37.00                                           |                   | -                 | _            |
| Feedigladi /<br>Aptifec by      | Icra etel ces<br>Performed by CES<br>A Yanarraphia         |                     | Podrato / Contra                                | Ow.               | r Mighari / Clent |              |
| Mi, seyed /<br>litts, surranse  |                                                            |                     |                                                 |                   |                   |              |
| Audito / Postion                | Perfeculture                                               | To the              | MAZERO                                          | 13                | _                 |              |
| mea / Signature -               | 12                                                         | 7                   | TUV                                             | E C               | _                 |              |
| Dartie / Date                   | 1292.6                                                     | OC /                | 4 1 104                                         | 6/                |                   |              |