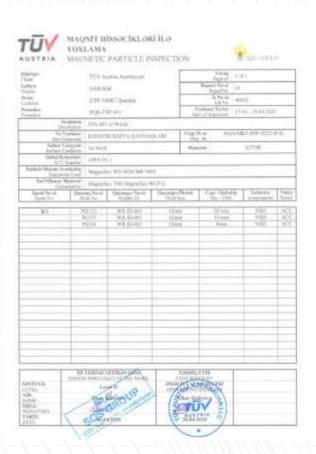

## **Industrial Services**

Client: STP MMC

Services provided:

Supervision of conducting tests (May, 2019 -August, 2019)

Supervision of testing of cables, Pressure Tanks, Welder Qualification

Ferrite Test (Ferrite scope) (November, 2019)

EN 1090-2 EXC3, EN 3834, EN ISO 14731 (November, 2018 –3 years)

Welding engineer (July 2018 December 2019)

Cable Type Approval Certificate (December 2018 – January 2019)

|                                 | FERRIT TORKIBIN TOYINI HEBABATI FERRITE EXAMINATION REPORT |                     |                                                 | Seroid WI/Doc No. |                   | CES-TR-F-131 |
|---------------------------------|------------------------------------------------------------|---------------------|-------------------------------------------------|-------------------|-------------------|--------------|
| Committee to the                |                                                            |                     |                                                 | Rev Mt/Rev No.    |                   | co           |
| week complete                   | TO LINEXAND                                                | Sec. Sec.           | Control Control                                 | Soh MI/Peg        | e No.             | 1            |
| Hügteri                         |                                                            | STP                 | Henshet W                                       |                   |                   |              |
| Chirt                           |                                                            |                     | Report No.:                                     |                   | CES-TUV-NA-FT-00  |              |
| Project                         | N.A                                                        |                     | TSF NO                                          |                   | N/A               |              |
| Histor Mr.                      | N/A                                                        |                     | Beneg terist                                    |                   |                   |              |
| Sistem NV                       | N/A                                                        |                     | Test clate<br>Settledia additrolg avaidanting   |                   | 69.11.3019        |              |
| System No.<br>Alt sistem NO     | N/A                                                        |                     | Equipment used                                  |                   | 7MF36             |              |
| Subsystem No.                   | N/A                                                        |                     | Avadanisq kalibrasiyası<br>Equipment salbration |                   | 15.04.3019        |              |
| Qubul haddi<br>Acceptativ linit | APL RP 582                                                 |                     | Colorador Colorado                              | mon               |                   |              |
| Clargi NV                       |                                                            |                     |                                                 | Qubuladiy         |                   |              |
| December 180.                   |                                                            |                     | Ferrit FN<br>Perrite PN                         | Acceptance        |                   | Quycliar /   |
| 34-V-50)                        | 10000000                                                   | PHINETH             |                                                 | He/Yes/No         | Remarks           |              |
| 34-V-507                        | A-01                                                       | 7.6/7.2/7.7/7.5/7.6 |                                                 | YES               |                   |              |
| 34/4/507                        | 9-01                                                       | 66/64/59/74/63      |                                                 | YES               |                   |              |
| 34-V-507                        | 8-02                                                       | 7.3/6.8/7.5/7.6/7.3 |                                                 | YES               |                   |              |
| 34-4-527                        | 9                                                          | 7.1/7.2/6.6/6.5/6.6 |                                                 | YES               |                   |              |
|                                 | 14                                                         | 6.4/7.6/6.4/6.3/7.7 |                                                 | Yes.              |                   | _            |
| 24-9-507                        | 6,                                                         | 5.5/7.5/6.0/7.4/5.7 |                                                 | Yes               |                   |              |
| 34-1/-5007                      | MP                                                         | 4.7/6.2/7.0/7.3/6.8 |                                                 | YES               |                   |              |
| 34-V-607                        | 18                                                         | 7.5/7.5/7.2/6.3/7.0 |                                                 | YES               | 1                 |              |
| 34-V-507                        | PD                                                         | 7.7/7.1/7.4/6.8/6.9 |                                                 | YES               | _                 |              |
| 34-V-507                        | BF.                                                        | 5.8/7.8/6.2/7.3/7.5 |                                                 | YES               | +                 |              |
| 34-V-507                        | Œ                                                          | 1.0/7.1/7.0/7.4/7.2 |                                                 | VES               | -                 | _            |
| 34-V-907                        | 0.1                                                        | 73/72/74/63/72      |                                                 | YES               |                   |              |
| 39-V-507                        | W3                                                         | 7.4/5.3/7.2/7.2/7.2 |                                                 | YES               | -                 |              |
| 34-1-517                        | Wi                                                         | 75/7.4/6.9/7.0/7.8  |                                                 | Yes               | +                 | _            |
| 34-V-507                        | W2.                                                        | 7.2/6.0/7.4/7.3/7.0 |                                                 | YES               |                   |              |
| 34-4-507                        | SCI                                                        | \$453/44/41/51      |                                                 | YES               |                   | _            |
| 34-V-507<br>Onydlar / Remarks:  | 802                                                        | 5.7/5.2/6.0/5.2/5.0 |                                                 | YES               |                   |              |
|                                 | COUNTY!                                                    | CAST VICE           | 37.00                                           |                   | -                 | _            |
| Feedigladi /<br>Aptifec by      | Icra etel ces<br>Performed by CES<br>A Yanarraphia         |                     | Podrato / Contra                                | Ow.               | r Mighari / Clent |              |
| Mi, seyed /<br>litts, surranse  |                                                            |                     |                                                 |                   |                   |              |
| Audito / Postion                | Perfeculture                                               | To the              | MAZERO                                          | 13                | _                 |              |
| mea / Signature -               | 12                                                         | 7                   | TUV                                             | E C               | _                 |              |
| Dartie / Date                   | 1292.6                                                     | OC /                | 4 1 104                                         | 6/                |                   |              |