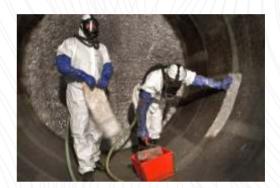

### **GAS Station tanks Cleaning**

Client: SOCAR Georgia

Main Contractor: SOCAR GEORGIA

Service provided:

**GAS Stations Cleaning** 

Project Start Date: 2017

Project Delivery date:

Accomplished Number of delivered stations:

126 gas stations (min 4 tanks per each station)

**Client: SOCAR** 

Main Contractor: NARIMAN NEFT

Service provided:

TanlFarms Cleaning and Maintenance

Project Start Date: 2018

**Project Delivery date:** 

Accomplished Number of delivered tank storages: 8

Client: SOCAR

**Main Contractor: AZNEFT** 

Service provided:

Tank Farms Cleaning and Maintenance

Project Start Date: 2019

Project Delivery date:

Accomplished Number of delivered tank storages: 4

Service provided:

Tank Storages Cleaning and Maintenance

Project Start Date: 2024

**Project Delivery date:** 

Ongoing project Number of delivered tank storages:

140 tanks (with capacity of 850 000 MT of OIL products)