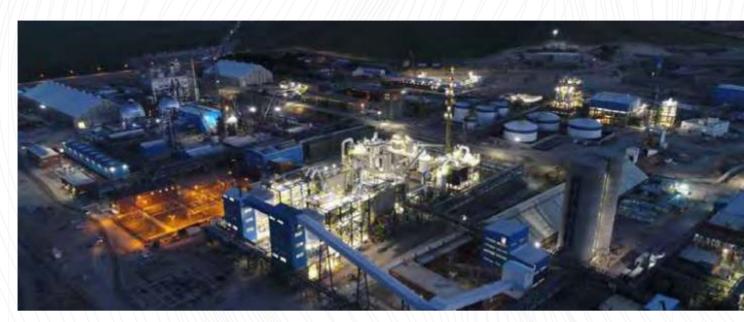

ISTAŞ is successfully continuing its activities in the STAR Refinery of SOCAR and in five other facilities abroad, including Natural Gas Refining and Storage. The company

also collaborates with major international companies like RWE AG, OMV Group, GENERAL ELECTRIC, KAWASAKI, and more, particularly in the petrochemical and refinery sectors.

#### SOCAR/ALIAĞA STAR REFINERY

CONTRACTING AUTHORITY: TSGI (TECHNICAS REUNIDAS, SAIPEN, SG, ITOCHU)

SCOPE OF THE PROJECT:

MECHANICAL, PIPING, INSULATION AND SCAFFOLDING WORKS FOR DIESEL HYDROTREATING UNIT AND HYDROCRACKER UNIT Project Name: STAR REFINERY PROJECT IMPLEMENTATION PERIOD: 2017-2019