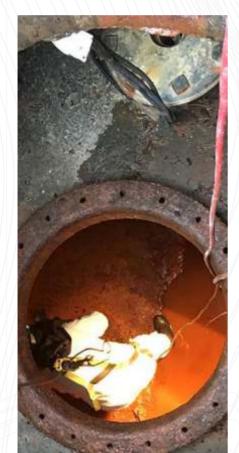

### **GAS Station tanks Cleaning**

Client: SOCAR Georgia

Main Contractor: SOCAR GEORGIA

Service provided:

**GAS Stations Cleaning** 

Project Start Date: 2017

Project Delivery date:

Accomplished Number of delivered stations:

126 gas stations (min 4 tanks per each station)

**Client: SOCAR** 

Main Contractor: NARIMAN NEFT

Service provided:

TanlFarms Cleaning and Maintenance

Project Start Date: 2018

**Project Delivery date:** 

Accomplished Number of delivered tank storages: 8

Client: SOCAR

**Main Contractor: AZNEFT** 

Service provided:

Tank Farms Cleaning and Maintenance

Project Start Date: 2019

Project Delivery date:

Accomplished Number of delivered tank storages: 4

Service provided:

Tank Storages Cleaning and Maintenance

Project Start Date: 2024

**Project Delivery date:** 

Ongoing project Number of delivered tank storages:

140 tanks (with capacity of 850 000 MT of OIL products)