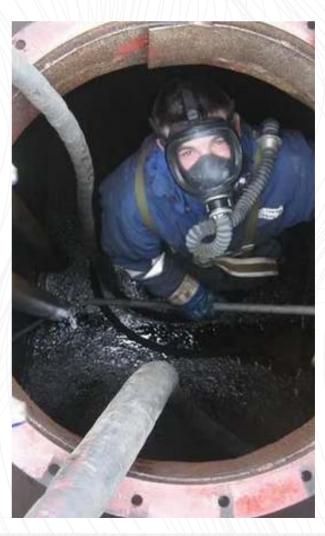

### **GAS Station tanks Cleaning**

Client: SOCAR Georgia

Main Contractor: SOCAR GEORGIA

Service provided:

**GAS Stations Cleaning** 

Project Start Date: 2017

Project Delivery date:

Accomplished Number of delivered stations:

126 gas stations (min 4 tanks per each station)

**Client: SOCAR** 

Main Contractor: NARIMAN NEFT

Service provided:

TanlFarms Cleaning and Maintenance

Project Start Date: 2018

**Project Delivery date:** 

Accomplished Number of delivered tank storages: 8