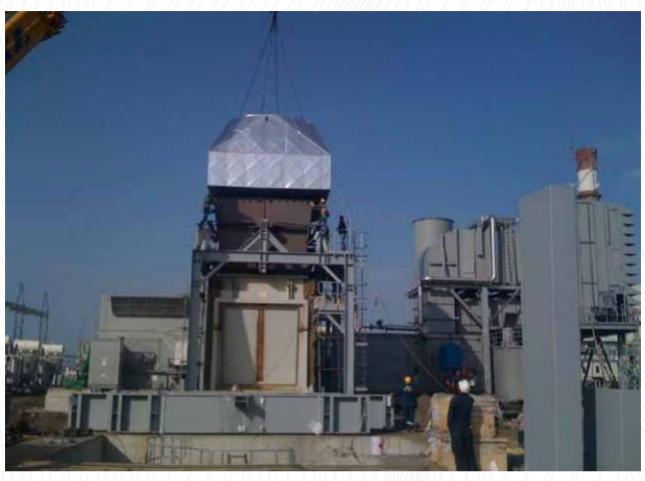

# RWE & Turcas Denizli Natural Gas Combined Cycle Power Plant

RWE & Turcas Denizli Natural Gas Combined Cycle Power Plant

CONTRACTING AUTHORITY: RWE GERMANY, METKA

Project Name: DENIZLI 770 MW CCPP

SCOPE OF THE PROJECT:
MECHANICAL, PIPING,
INSULATION AND SCAFFOLDING
WORKS FOR COMBINED CYCLE
POWER PLANT

PROJECT IMPLEMENTATION PERIOD: 2014-2016