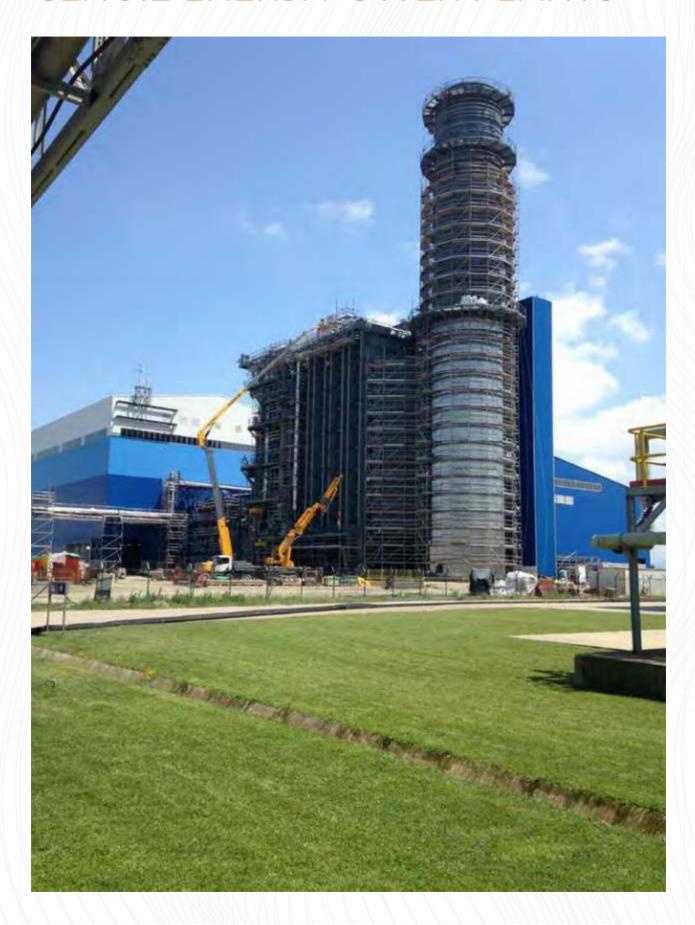

## **OMV GAS - SAMSUN**

OMV GAS - SAMSUN CONTRACTING AUTHORITY: OMV AUSTRIA, METKA

Project Name: AKÇAY 770 MW CCPP SCOPE OF THE PROJECT:
MECHANICAL, PIPING,
INSULATION AND SCAFFOLDING
WORKS FOR COMBINED CYCLE

**POWER PLANT** 

PROJECT IMPLEMENTATION PERIOD: 2014-2016