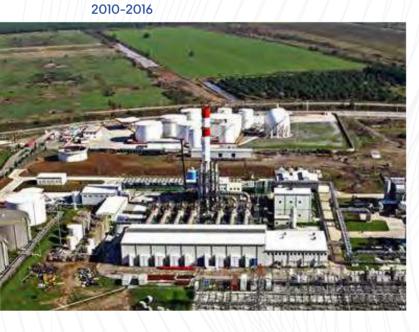

#### SOCAR/ALIAĞA STAR REFINERY

CONTRACTING AUTHORITY: TSGI (TECHNICAS REUNIDAS, SAIPEN, SG, ITOCHU)

SCOPE OF THE PROJECT:

MECHANICAL, PIPING, INSULATION AND SCAFFOLDING WORKS FOR DIESEL HYDROTREATING UNIT AND HYDROCRACKER UNIT Project Name: STAR REFINERY PROJECT IMPLEMENTATION PERIOD: 2017-2019