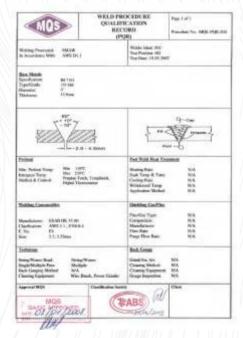

## **Industrial Services**

Client: STP MMC

Services provided:

Supervision of conducting tests (May, 2019 -August, 2019)

Supervision of testing of cables, Pressure Tanks, Welder Qualification

Ferrite Test (Ferrite scope) (November, 2019)

EN 1090-2 EXC3, EN 3834, EN ISO 14731 (November, 2018 –3 years)

Welding engineer (July 2018 December 2019)

Cable Type Approval Certificate (December 2018 – January 2019)

|                                 | FERRIT TORKIBIN TOYINI HEBABATI FERRITE EXAMINATION REPORT |                     |                                                 | Seroid WI/Doc No. |                   | CES-TR-F-131 |
|---------------------------------|------------------------------------------------------------|---------------------|-------------------------------------------------|-------------------|-------------------|--------------|
| Committee to the                |                                                            |                     |                                                 | Rev Mt/Rev No.    |                   | co           |
| week complete                   | TO LINEXAND                                                | Sec. Sec.           | Control Control                                 | Soh MI/Peg        | e No.             | 1            |
| Hügteri                         |                                                            | STP                 | Henshet W                                       |                   |                   |              |
| Chirt                           |                                                            |                     | Report No.:                                     |                   | CES-TUV-NA-FT-00  |              |
| Project                         | N.A                                                        |                     | TSF NO                                          |                   | N/A               |              |
| Histor Mr.                      | N/A                                                        |                     | Beneg terist                                    |                   |                   |              |
| Sistem NV                       | N/A                                                        |                     | Test clate<br>Settledia additrolg avaidanting   |                   | 69.11.3019        |              |
| System No.<br>Alt sistem NO     | N/A                                                        |                     | Equipment used                                  |                   | 7MF36             |              |
| Subsystem No.                   | N/A                                                        |                     | Avadanisq kalibrasiyası<br>Equipment salbration |                   | 15.04.3019        |              |
| Qubul haddi<br>Acceptativ linit | APL RP 582                                                 |                     | Colorador Colorado                              | mon               |                   |              |
| Clargi NV                       |                                                            |                     |                                                 | Qubuladiy         |                   |              |
| December 180.                   |                                                            |                     | Ferrit FN<br>Perrite PN                         | Acceptance        |                   | Quycliar /   |
| 34-V-50)                        | 10000000                                                   | PHINETH             |                                                 | He/Yes/No         | Remarks           |              |
| 34-V-507                        | A-01                                                       | 7.6/7.2/7.7/7.5/7.6 |                                                 | YES               |                   |              |
| 34/4/507                        | 9-01                                                       | 66/64/59/74/63      |                                                 | YES               |                   |              |
| 34-V-507                        | 8-02                                                       | 7.3/6.8/7.5/7.6/7.3 |                                                 | YES               |                   |              |
| 34-4-527                        | 9                                                          | 7.1/7.2/6.6/6.5/6.6 |                                                 | YES               |                   |              |
|                                 | 14                                                         | 6.4/7.6/6.4/6.3/7.7 |                                                 | Yes.              |                   | _            |
| 24-9-507                        | 6,                                                         | 5.5/7.5/6.0/7.4/5.7 |                                                 | Yes               |                   |              |
| 34-1/-5007                      | MP                                                         | 4.7/6.2/7.0/7.3/6.8 |                                                 | YES               |                   |              |
| 34-V-607                        | 18                                                         | 7.5/7.5/7.2/6.3/7.0 |                                                 | YES               | 1                 |              |
| 34-V-507                        | PD                                                         | 7.7/7.1/7.4/6.8/6.9 |                                                 | YES               | _                 |              |
| 34-V-507                        | BF.                                                        | 5.8/7.8/6.2/7.3/7.5 |                                                 | YES               | +                 |              |
| 34-V-507                        | Œ                                                          | 1.0/7.1/7.0/7.4/7.2 |                                                 | VES               | -                 | _            |
| 34-V-907                        | 0.1                                                        | 73/72/74/63/72      |                                                 | YES               |                   |              |
| 39-V-507                        | W3                                                         | 7.4/5.3/7.2/7.2/7.2 |                                                 | YES               | -                 |              |
| 34-1-517                        | Wi                                                         | 75/7.4/6.9/7.0/7.8  |                                                 | Yes               | +                 | _            |
| 34-V-507                        | W2.                                                        | 7.2/6.0/7.4/7.3/7.0 |                                                 | YES               |                   |              |
| 34-4-507                        | SCI                                                        | \$453/44/41/51      |                                                 | YES               |                   | _            |
| 34-V-507<br>Onydlar / Remarks:  | 802                                                        | 5.7/5.2/6.0/5.2/5.0 |                                                 | YES               |                   |              |
|                                 | COUNTY!                                                    | CAST VICE           | 37.00                                           |                   | -                 | _            |
| Feedigladi /<br>Aptifec by      | Icra etel ces<br>Performed by CES<br>A Yanarraphia         |                     | Podrato / Contra                                | Ow.               | r Mighari / Clent |              |
| Mi, seyed /<br>litts, surranse  |                                                            |                     |                                                 |                   |                   |              |
| Audito / Postion                | Perfeculture                                               | To the              | MAZERO                                          | 13                | _                 |              |
| mea / Signature -               | 12                                                         | 7                   | TUV                                             | E C               | _                 |              |
| Dartie / Date                   | 1292.6                                                     | OC /                | 4 1 104                                         | 6/                |                   |              |