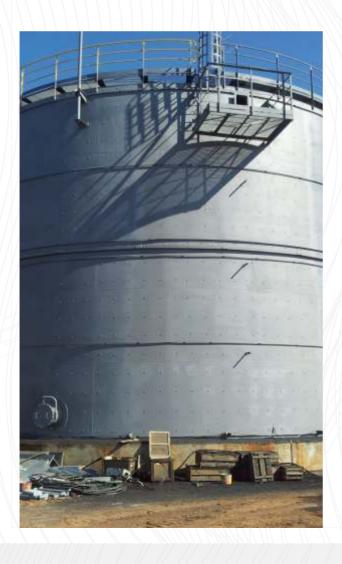

126 gas stations (min 4 tanks per each station)

**Client: SOCAR** 

Main Contractor: NARIMAN NEFT

Service provided:

TanlFarms Cleaning and Maintenance

Project Start Date: 2018

**Project Delivery date:** 

Accomplished Number of delivered tank storages: 8

Client: SOCAR

**Main Contractor: AZNEFT** 

Service provided:

Tank Farms Cleaning and Maintenance

Project Start Date: 2019

Project Delivery date:

Accomplished Number of delivered tank storages: 4

Service provided:

Tank Storages Cleaning and Maintenance

Project Start Date: 2024

**Project Delivery date:** 

Ongoing project Number of delivered tank storages:

140 tanks (with capacity of 850 000 MT of OIL products)